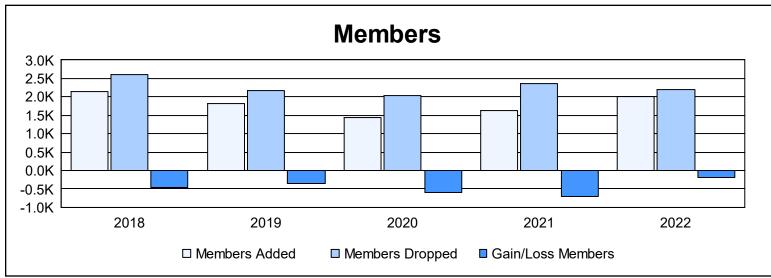

| Year      | New<br>Clubs | Dropped<br>Clubs | Gain/<br>Loss<br>Clubs | New<br>Members | Charter<br>Members | Reinstate<br>Members | Transfer<br>Members | Total<br>Member<br>Added | Total<br>Members<br>Dropped | Gain/<br>Loss<br>Members |
|-----------|--------------|------------------|------------------------|----------------|--------------------|----------------------|---------------------|--------------------------|-----------------------------|--------------------------|
| 2017-2018 | 5            | 11               | -6                     | 1,783          | 137                | 96                   | 119                 | 2,135                    | 2,608                       | -473                     |
| 2018-2019 | 3            | 8                | -5                     | 1,549          | 96                 | 73                   | 113                 | 1,831                    | 2,176                       | -345                     |
| 2019-2020 | 3            | 8                | -5                     | 1,202          | 85                 | 62                   | 89                  | 1,438                    | 2,038                       | -600                     |
| 2020-2021 | 13           | 15               | -2                     | 1,057          | 415                | 100                  | 63                  | 1,635                    | 2,354                       | -719                     |
| 2021-2022 | 3            | 19               | -16                    | 1,727          | 109                | 78                   | 92                  | 2,006                    | 2,206                       | -200                     |
| Average   | 5            | 12               | -7                     | 1,464          | 168                | 82                   | 95                  | 1,809                    | 2,276                       | -467                     |