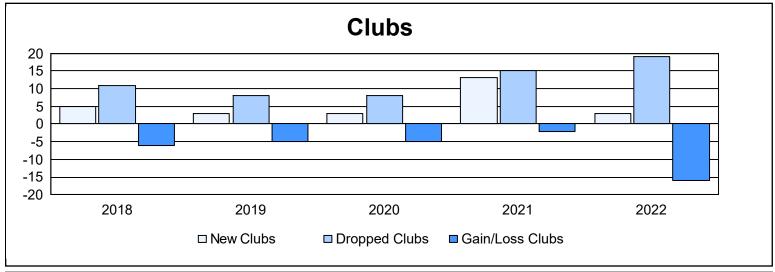

| Year      | New<br>Clubs | Dropped<br>Clubs | Gain/<br>Loss<br>Clubs | New<br>Members | Charter<br>Members | Reinstate<br>Members | Transfer<br>Members | Total<br>Member<br>Added | Total<br>Members<br>Dropped | Gain/<br>Loss<br>Members |
|-----------|--------------|------------------|------------------------|----------------|--------------------|----------------------|---------------------|--------------------------|-----------------------------|--------------------------|
| 2017-2018 | 5            | 11               | -6                     | 1,783          | 137                | 96                   | 119                 | 2,135                    | 2,608                       | -473                     |
| 2018-2019 | 3            | 8                | -5                     | 1,549          | 96                 | 73                   | 113                 | 1,831                    | 2,176                       | -345                     |
| 2019-2020 | 3            | 8                | -5                     | 1,202          | 85                 | 62                   | 89                  | 1,438                    | 2,038                       | -600                     |
| 2020-2021 | 13           | 15               | -2                     | 1,057          | 415                | 100                  | 63                  | 1,635                    | 2,354                       | -719                     |
| 2021-2022 | 3            | 19               | -16                    | 1,727          | 109                | 78                   | 92                  | 2,006                    | 2,206                       | -200                     |
| Average   | 5            | 12               | -7                     | 1,464          | 168                | 82                   | 95                  | 1,809                    | 2,276                       | -467                     |